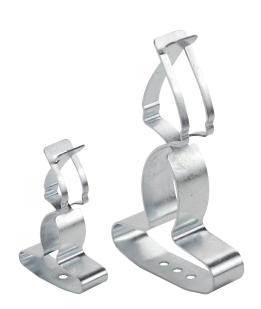

## PRODUCT DESCRIPTION

The shield clamp BIG for large diameters features a wide clamping range, thus allows an excellent contact of cable shields with large diameters.

The stripped cable has to be pressed into the shield clamp. The spring pressure of the clamp offers constant contact with the cable shield.

The shield clamp is available for direct assembly with an M4 screw, with clip foot for assembly onto a 35 mm DIN rail and with a flexible flat tape connector with a length of 50 mm. The accessory component mounting adapter allows the assembly onto C-rails.

| SHIELD CLAMP BIG WITH CLIP FOOT |           |                 |    |  |  |
|---------------------------------|-----------|-----------------|----|--|--|
| ITEM DESCRIPTION                | ORDER NO. | SHIELD DIAMETER | PU |  |  |
| HSKB-S 16-35                    | 1012-011  | 16-35 mm        | 5  |  |  |
| HSKB-S 35-65                    | 1012-012  | 35–65 mm        | 5  |  |  |