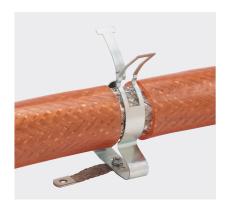

## PRODUCT DESCRIPTION

The shield clamp BIG for large diameters features a wide clamping range, thus allows an excellent contact of cable shields with large diameters.

The stripped cable has to be pressed into the shield clamp. The spring pressure of the clamp offers constant contact with the cable shield.

The shield clamp is available for direct assembly with an M4 screw, with clip foot for assembly onto a 35 mm DIN rail and with a flexible flat tape connector with a length of 50 mm. The accessory component mounting adapter allows the assembly onto C-rails.