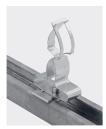

The shield clamp is available for direct assembly with an M4 screw, with clip foot for assembly onto a 35 mm DIN rail and with a flexible flat tape connector with a length of 50 mm. The accessory component mounting adapter allows the assembly onto C-rails.

# **ACCESSORIES**

// mounting adapter for C-rails

| SHIELD CLAMP BIG FOR DIRECT ASSEMBLY |           |                 |    |  |
|--------------------------------------|-----------|-----------------|----|--|
| ITEM DESCRIPTION                     | ORDER NO. | SHIELD DIAMETER | PU |  |
| HSKB 16-35                           | 1012-001  | 16-35 mm        | 5  |  |
| HSKB 35-65                           | 1012-002  | 35–65 mm        | 5  |  |