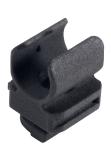

## PRODUCT DESCRIPTION

The Mounting clip for C11-rails with material thickness of 1.5 mm serves as an installation help for the secure fixing of M12 connectors. The clamping foot can be assembled by a 90° turn into the rabbet of C11-rails, afterwards the M12 connector is simply pressed in from above.

## **ADVANTAGES**

- > easy handling
- > good holding force
- > universally applicable
- > simple mounting without tools into C11-rails
- > high stability