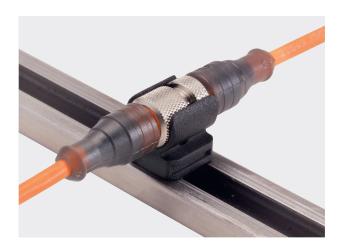

## PRODUCT DESCRIPTION

The Mounting clip for C11-rails with material thickness of 1.5 mm serves as an installation help for the secure fixing of M12 connectors. The clamping foot can be assembled by a 90° turn into the rabbet of C11-rails, afterwards the M12 connector is simply pressed in from above.

## **ADVANTAGES**

- > easy handling
- > good holding force
- > universally applicable
- > simple mounting without tools into C11-rails
- > high stability