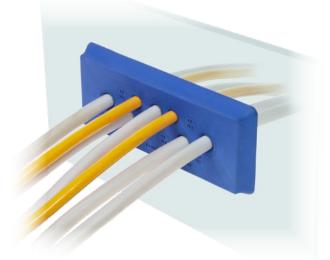

Double parallel membrane

The DES PDM 24 CLEAN family is mainly used in the food&pharma production thanks to to the rounded shape without edges which avoids dirt accumulation and allows frequent washing.

The first front membrane is lightly drilled with a small screwdriver, while the second parallel membrane acts as a reinforcement, ensuring a very high strain relief and water resistance.