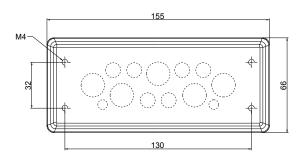

| Model                  | Code       | Cable nr.                                         | Dimensions [mm] |          | Pcs   |
|------------------------|------------|---------------------------------------------------|-----------------|----------|-------|
|                        |            | - Ø cable min/max [mm]                            | Cut-out         | Plate    | /pack |
| DES PDM<br>24/13 CLEAN | 1732025017 | 2 - 2,8 / 6,5<br>6 - 4,6 / 10,2<br>5 - 8,6 / 16,2 | 112 x 36        | 155 x 66 | 1     |