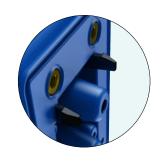

The cable entry plate can be fixed to the panel from the inside with four hidden screws or with snap festening with four hooks.

The holes location is guided by a laser printing which guarantees the front clean area during the operation.