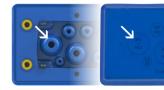

The cable entry plate can be fixed to the panel from the inside with four hidden screws or with snap festening with four hooks.

The holes location is guided by a laser printing which guarantees the front clean area during the operation.