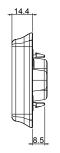

### Dimensions [mm]

| Model                  | Code       | Cable nr.                                         | Dimensions [mm] |          | Pcs   |
|------------------------|------------|---------------------------------------------------|-----------------|----------|-------|
|                        |            | - Ø cable min/max [mm]                            | Cut-out         | Plate    | /pack |
| DES PDM<br>24/13 CLEAN | 1732025017 | 2 - 2,8 / 6,5<br>6 - 4,6 / 10,2<br>5 - 8,6 / 16,2 | 112 x 36        | 155 x 66 | 1     |